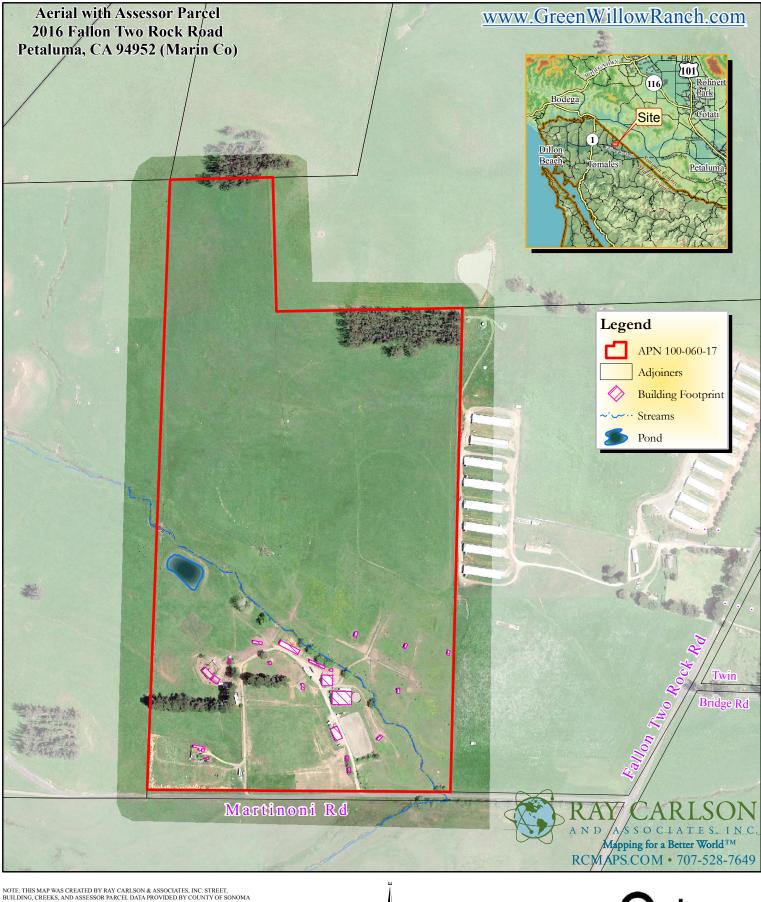

NOTE: THIS MAP WAS CREATED BY RAY CARLSON & ASSOCIATES, INC. STREET, BUILDING, CREEKS, AND ASSESSOR PARCEL DATA PROVIDED BY COUNTY OF SONOMA AND MARIN, SUBJECT TO STANDARD CONDITIONS.

ANY BOUNDARY SHOWN IS STRICTLY FOR REFERENCE PURPOSES ONLY. BOUNDARY LINES SHOWN HAVE NOT BEEN VERIFIED AND/OR SURVEYED. NO LIABILITY IS ASSUMED OR IMPLIED FOR THE LOCATION OF BOUNDARY LINES OR THE ACCURACY OF ACREAGE FIGURES HEREON. USE OF THIS PRODUCT IS COVERED BY COPYRIGHT LAWS.

RAY CARLSON & ASSOCIATES, INC. IS TO BE HELD HARMLESS FOR ANY AND ALL DISCREPANCIES OF DISTANCE AND GRAPHIC DISTORTION RELATING TO THE USE AND DEPENDENCE UPON THIS REPRESENTATION.

THIS MAP IS AN ENLARGEMENT OF SMALLER-SCALE DATASETS.