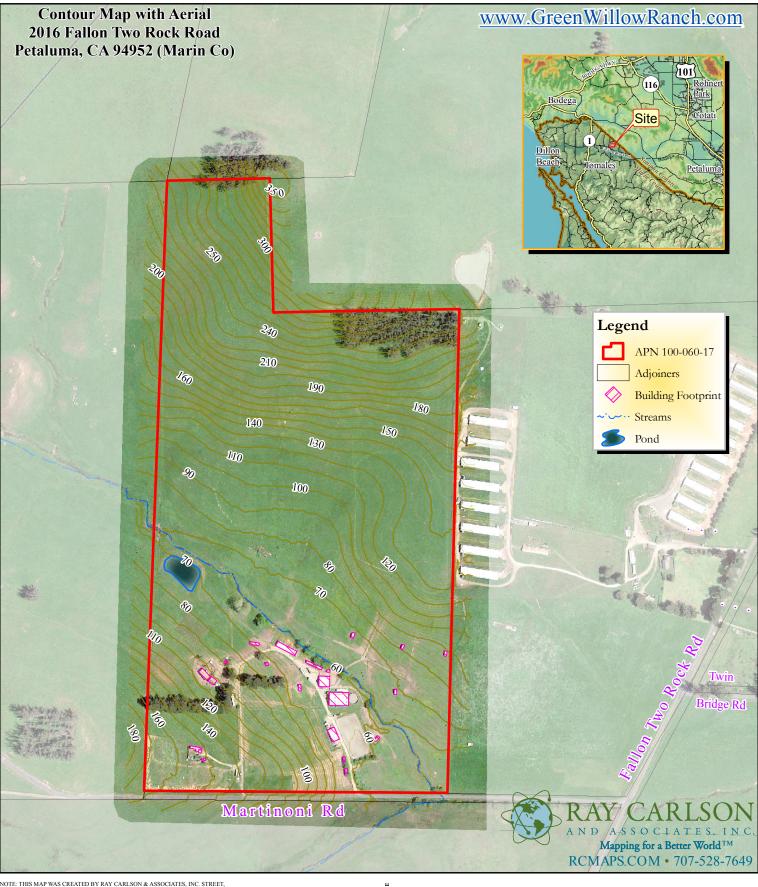

NOTE: THIS MAP WAS CREATED BY RAY CARLSON & ASSOCIATES, INC. STREET, BUILDING, CREEKS, AND ASSESSOR PARCEL DATA PROVIDED BY COUNTY OF SONOMA AND MARIN, SUBJECT TO STANDARD CONDITIONS.

ANY BOUNDARY SHOWN IS STRICTLY FOR REFERENCE PURPOSES ONLY. BOUNDARY LINES SHOWN HAVE NOT BEEN VERIFIED AND/OR SURVEYED. NO LLABILITY IS ASSUMED OR IMPLIED FOR THE LOCATION OF BOUNDARY LINES OR THE ACCURACY OF ACKEAGE FIGURES HEREON, USE OF THIS PRODUCT IS COVERED BY COPYRIGHT LAWS.

RAY CARLSON & ASSOCIATES, INC. IS TO BE HELD HARMLESS FOR ANY AND ALL DISCREPANCIES OF DISTANCE AND GRAPHIC DISTORTION RELATING TO THE USE AND DEPENDENCE UPON THIS REPRESENTATION.

CONTOURS PER COUNTY OF MARIN

THIS MAP IS AN ENLARGEMENT OF SMALLER-SCALE DATASETS.