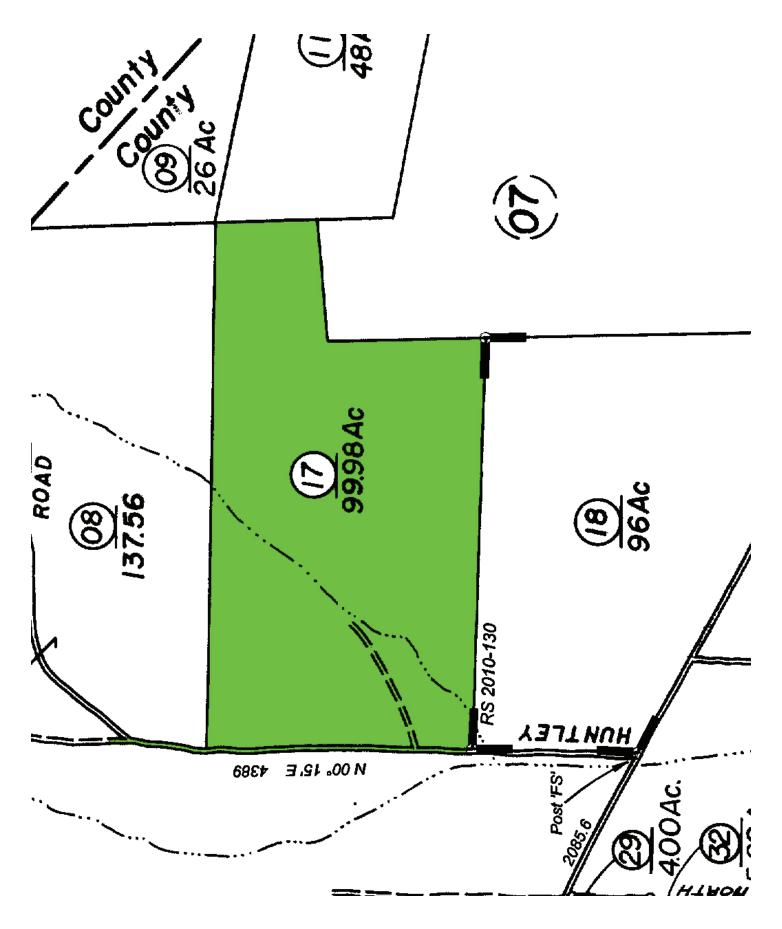

THIS MAP IS AN ENLARGEMENT OF SMALLER-SCALE DATASETS.

NOTE: THIS MAP WAS CREATED BY RAY CARLSON & ASSOCIATES, INC. STREET, BUILDING, CREEKS, AND ASSESSOR PARCEL DATA PROVIDED BY COUNTY OF SONOMA AND MARIN, SUBJECT TO STANDARD CONDITIONS.

ANY BOUNDARY SHOWN IS STRICTLY FOR REFERENCE PURPOSES ONLY. BOUNDARY LINES SHOWN HAVE NOT BEEN VERIFIED AND/OR SURVEYED. NO LLABILITY IS ASSUMED OR IMPLIED FOR THE LOCATION OF BOUNDARY LINES OR THE ACCURACY OF ACKEAGE FIGURES HEREON. USE OF THIS PRODUCT IS COVERED BY COPYRIGHT LAWS.

RAY CARLSON & ASSOCIATES, INC. IS TO BE HELD HARMLESS FOR ANY AND ALL DISCREPANCIES OF DISTANCE AND GRAPHIC DISTORTION RELATING TO THE USE AND DEPENDENCE UPON THIS REPRESENTATION.

ORTHOPHOTOGRAPHY PER GoogleEarth, FLOWN 2015.