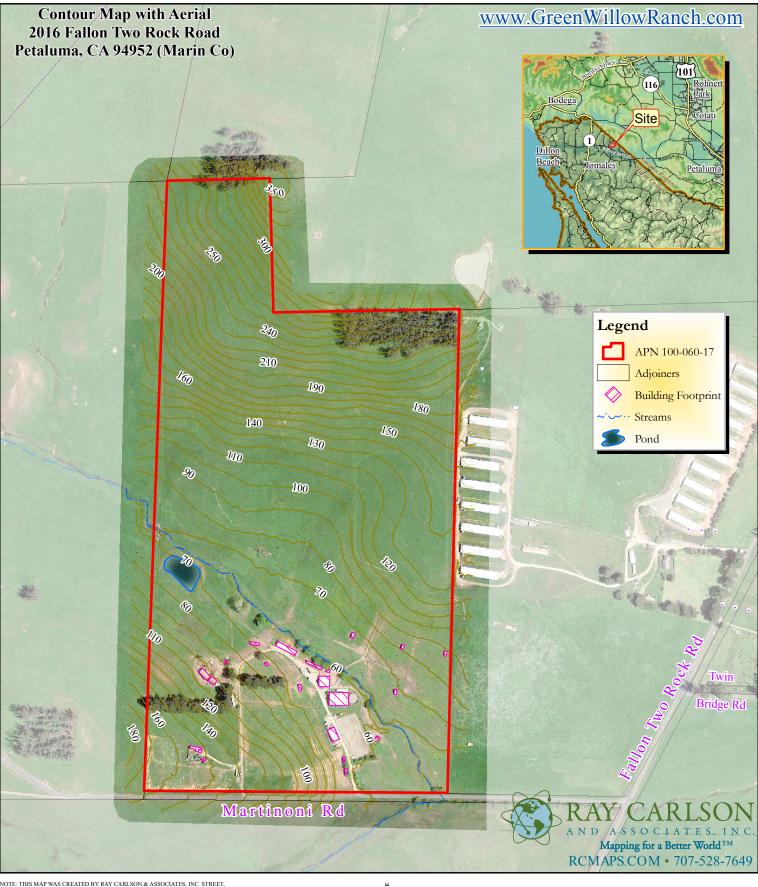

CONTOURS PER COUNTY OF MARIN.

THIS MAP IS AN ENLARGEMENT OF SMALLER-SCALE DATASETS.

NOTE: THIS MAP WAS CREATED BY RAY CARLSON & ASSOCIATES, INC. STREET, BUILDING, CREEKS, AND ASSESSOR PARCEL DATA PROVIDED BY COUNTY OF SONOMA AND MARIN, SUBJECT TO STANDARD CONDITIONS.

ANY BOUNDARY SHOWN IS STRICTLY FOR REFERENCE PURPOSES ONLY. BOUNDARY LINES SHOWN HAVE NOT BEEN VERIFIED AND/OR SURVEYED. NO LLABILITY IS ASSUMED OR IMPLIED FOR THE LOCATION OF BOUNDARY LINES OR THE ACCURACY OF ACREAGE FIGURES HEREON. USE OF THIS PRODUCT IS COVERED BY COPYRIGHT LAWS.

RAY CARLSON & ASSOCIATES, INC. IS TO BE HELD HARMLESS FOR ANY AND ALL DISCREPANCIES OF DISTANCE AND GRAPHIC DISTORTION RELATING TO THE USE AND DEPENDENCE UPON THIS REPRESENTATION.

ORTHOPHOTOGRAPHY PER GoogleEarth, FLOWN 2015