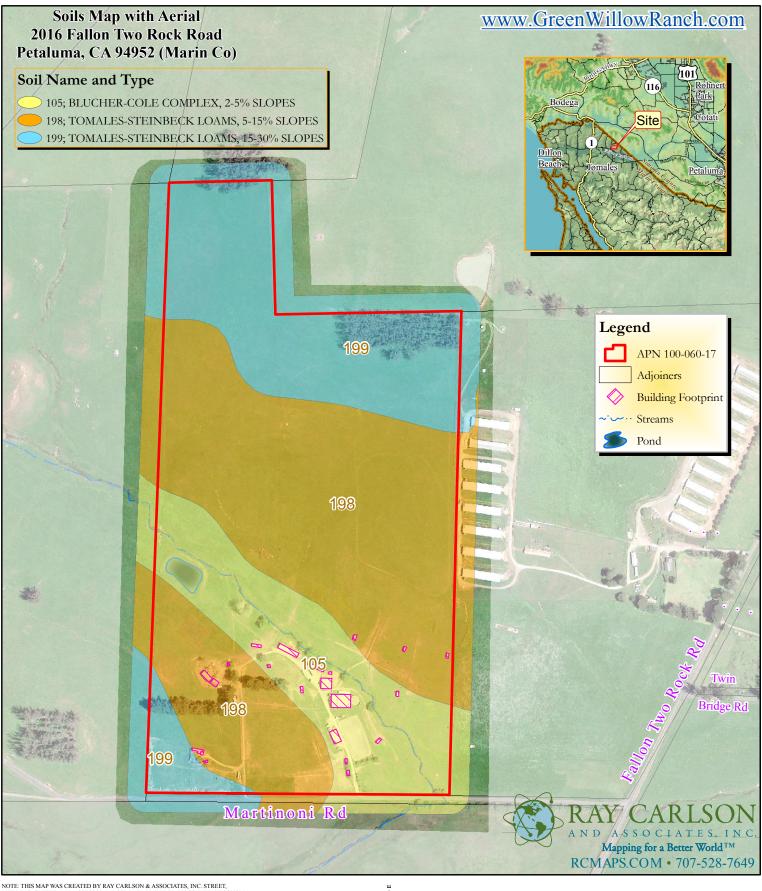

NOTE: THIS MAP WAS CREATED BY RAY CARLSON & ASSOCIATES, INC. STREET, BUILDING, CREEKS, AND ASSESSOR PARCEL DATA PROVIDED BY COUNTY OF SONOMA AND MARIN, SUBJECT TO STANDARD CONDITIONS.

ANY BOUNDARY SHOWN IS STRICTLY FOR REFERENCE PURPOSES ONLY, BOUNDARY LINES SHOWN HAVE NOT BEEN VERIFIED AND/OR SURVEYED. NO LIABILITY IS ASSUMED OR IMPLIED FOR THE LOCATION OF BOUNDARY LINES OR THE ACCURACY OF ACREAGE FIGURES HEREON. USE OF THIS PRODUCT IS COVERED BY COPYRIGHT LAWS.

RAY CARLSON & ASSOCIATES, INC. IS TO BE HELD HARMLESS FOR ANY AND ALL DISCREPANCIES OF DISTANCE AND GRAPHIC DISTORTION RELATING TO THE USE AND DEPENDENCE UPON THIS REPRESENTATION.

ORTHOPHOTOGRAPHY PER GoogleEarth, FLOWN 2015.

THIS MAP IS AN ENLARGEMENT OF SMALLER-SCALE DATASETS.

NOTE: THIS MAP WAS CREATED BY RAY CARLSON & ASSOCIATES, INC. STREET, BUILDING, CREEKS, AND ASSESSOR PARCEL DATA PROVIDED BY COUNTY OF SONOMA AND MARIN, SUBJECT TO STANDARD CONDITIONS.

SOIL DATA PER USDA, NATURAL RESOURCES CONSERVATION SERVICE.

THIS MAP IS AN ENLARGEMENT OF SMALLER-SCALE DATASETS.

**PARCEL MAP: Green Willow Ranch**