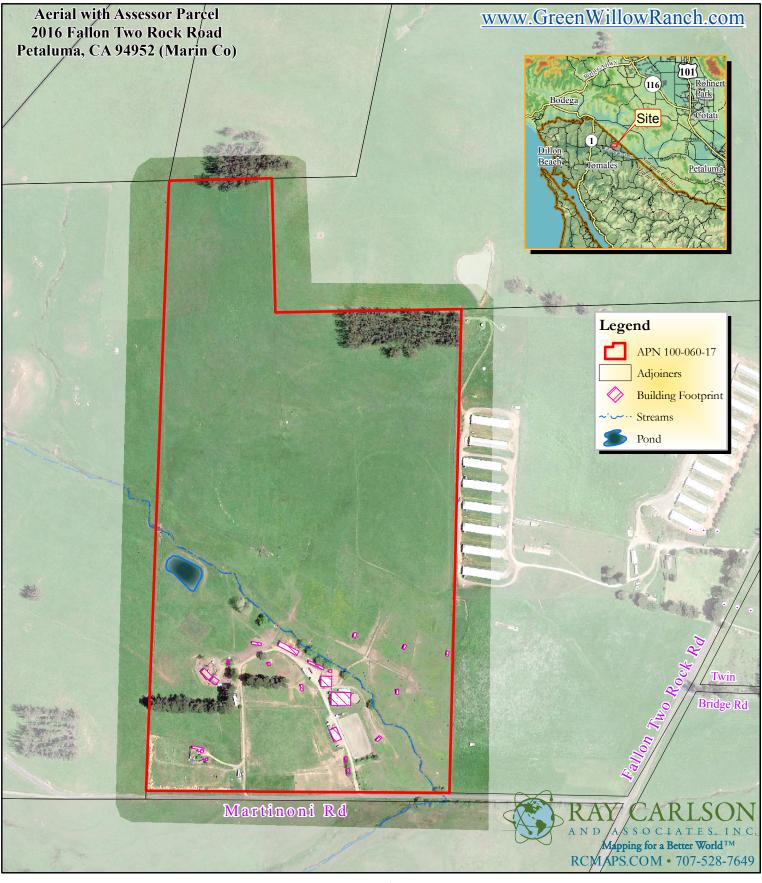

NOTE: THIS MAP WAS CREATED BY RAY CARLSON & ASSOCIATES, INC. STREET, BUILDING, CREEKS, AND ASSESSOR PARCEL DATA PROVIDED BY COUNTY OF SONOMA AND MARIN, SUBJECT TO STANDARD CONDITIONS.

ANY BOUNDARY SHOWN IS STRICTLY FOR REFERENCE PURPOSES ONLY, BOUNDARY LINES SHOWN HAVE NOT BEEN VERIFIED AND/OR SURVEYED. NO LIABILITY IS ASSUMED OR IMPLIED FOR THE LOCATION OF BOUNDARY LINES OR THE ACCURACY OF ACREAGE FIGURES HEREON. USE OF THIS PRODUCT IS COVERED BY COPYRIGHT LAWS.

RAY CARLSON & ASSOCIATES, INC. IS TO BE HELD HARMLESS FOR ANY AND ALL DISCREPANCIES OF DISTANCE AND GRAPHIC DISTORTION RELATING TO THE USE AND DEPENDENCE UPON THIS REPRESENTATION.

ORTHOPHOTOGRAPHY PER GoogleEarth, FLOWN 2015.

THIS MAP IS AN ENLARGEMENT OF SMALLER-SCALE DATASETS.

NOTE: THIS MAP WAS CREATED BY RAY CARLSON & ASSOCIATES, INC. STREET, BUILDING, CREEKS, AND ASSESSOR PARCEL DATA PROVIDED BY COUNTY OF SONOMA AND MARIN, SUBJECT TO STANDARD CONDITIONS.

ANY BOUNDARY SHOWN IS STRICTLY FOR REFERENCE PURPOSES ONLY. BOUNDARY LINES SHOWN HAVE NOT BEEN VERIFIED AND/OR SURVEYED. NO LLABILITY IS ASSUMED OR IMPLIED FOR THE LOCATION OF BOUNDARY LINES OR THE ACCURACY OF ACKEAGE FIGURES HEREON. USE OF THIS PRODUCT IS COVERED BY COPYRIGHT LAWS.