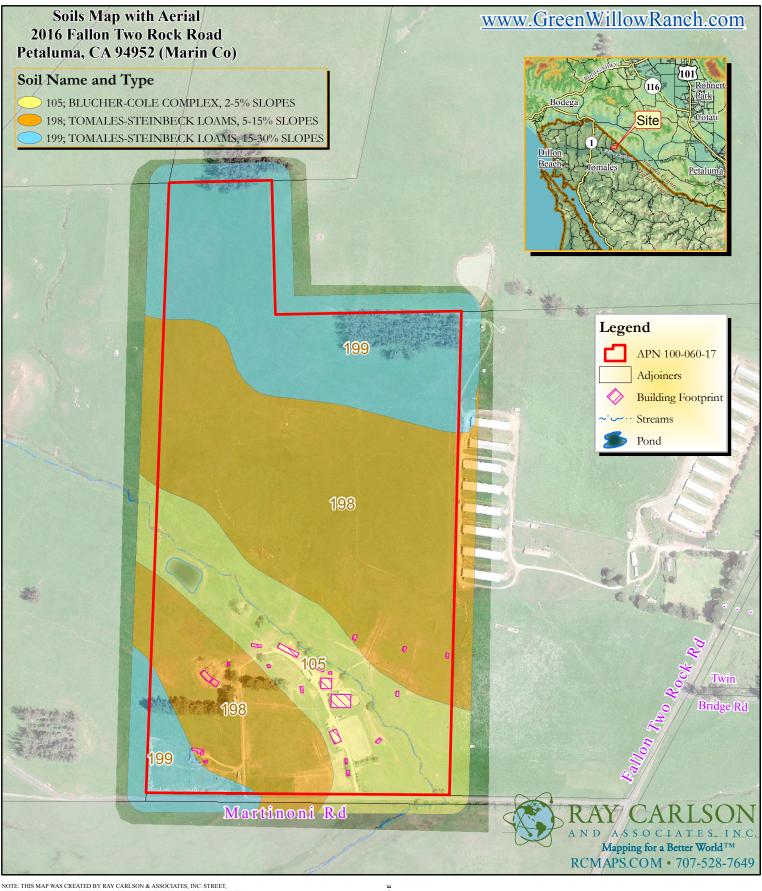

NOTE: THIS MAP WAS CREATED BY RAY CARLSON & ASSOCIATES, INC. STREET, BUILDING, CREEKS, AND ASSESSOR PARCEL DATA PROVIDED BY COUNTY OF SONOMA AND MARIN, SUBJECT TO STANDARD CONDITIONS.

ANY BOUNDARY SHOWN IS STRICTLY FOR REFERENCE PURPOSES ONLY. BOUNDARY LINES SHOWN HAVE NOT BEEN VERIFIED AND/OR SURVEYED. NO LLABILITY IS ASSUMED OR IMPLIED FOR THE LOCATION OF BOUNDARY LINES OR THE ACCURACY OF ACREAGE FIGURES HEREON. USE OF THIS PRODUCT IS COVERED BY COPYRIGHT LAWS.

RAY CARLSON & ASSOCIATES, INC. IS TO BE HELD HARMLESS FOR ANY AND ALL DISCREPANCIES OF DISTANCE AND GRAPHIC DISTORTION RELATING TO THE USE AND DEPENDENCE UPON THIS REPRESENTATION.

ORTHOPHOTOGRAPHY PER GoogleEarth, FLOWN 201:

SOIL DATA PER USDA, NATURAL RESOURCES CONSERVATION SERVICE.

THIS MAP IS AN ENLARGEMENT OF SMALLER-SCALE DATASETS.